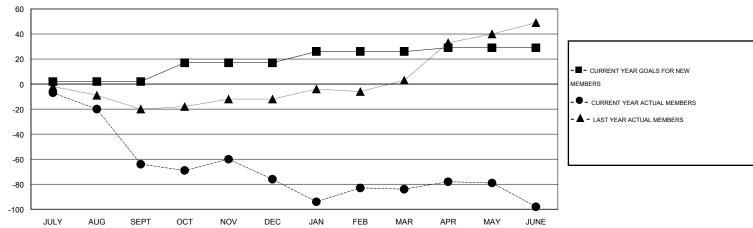

#### GOALS AND ACTUAL MEMBERS CUMULATIVE

| DROPPED CLUBS: 5  DROPPED MEMBERS |                 | 36 CLUBS OF 61 ADDED 1 OR MORE NEW MEMBERS | GENDER DISTRIBU <sup>*</sup><br>MALE<br>FEMALE | TION<br>931 (77.71%)<br>267 (22.29%) |           |
|-----------------------------------|-----------------|--------------------------------------------|------------------------------------------------|--------------------------------------|-----------|
| DECEASED CLUB CANCELLED OTHER     | 11<br>22<br>146 | CLICK HERE FOR HEALTH ASSESSMENT DATA      | FAMILY UNIT MEMBERS HEAD OF HOUSEHOLD          |                                      | 191<br>95 |
| TOTAL                             | 179             |                                            | NON-HEAD OF HOUSEHOLD                          | )                                    | 96        |